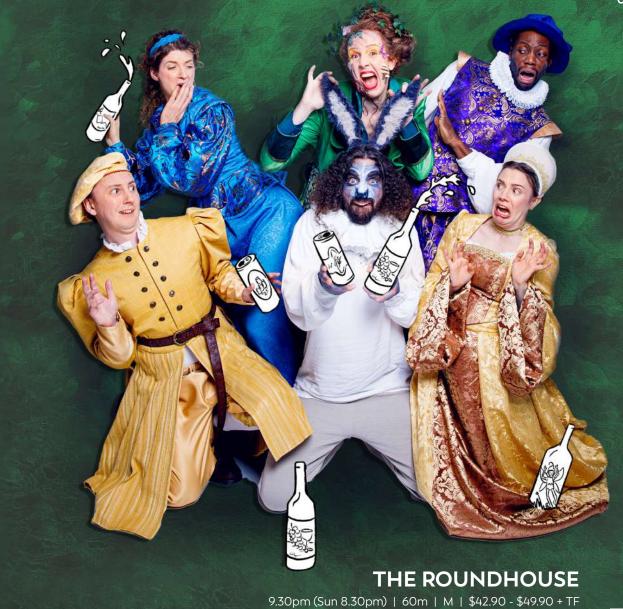

### SH!T-FACED SHAKESPEARE

#### A MIDSUMMER NIGHT'S DREAM

Sh!t-faced Shakespeare is the hilarious blend of an entirely serious Shakespeare play with an entirely sh!t-faced actor. What could possibly go right? With a genuinely inebriated actor each night, no two shows are ever the same in this raucous, riotous, rampage through one of Shakespeare's most loved plays.

COMEDY

UK

FEBRUARY 14 15 16 17 18 19 20 **21 22 23** 24 **25 26 27 28** MARCH **1 2** 3 **4 5 6 7 8 9** 10 **11 12 13 14 15 16** 17 **18 19 20 21 22 23** 

Presented by Token Events

#### THE BOX

9.30pm (Sun 8.30pm) | 60m | M \$28 - \$39 + TF 14 Feb - 23 Mar (Excl. Mon)

Presented by The Kagools Productions