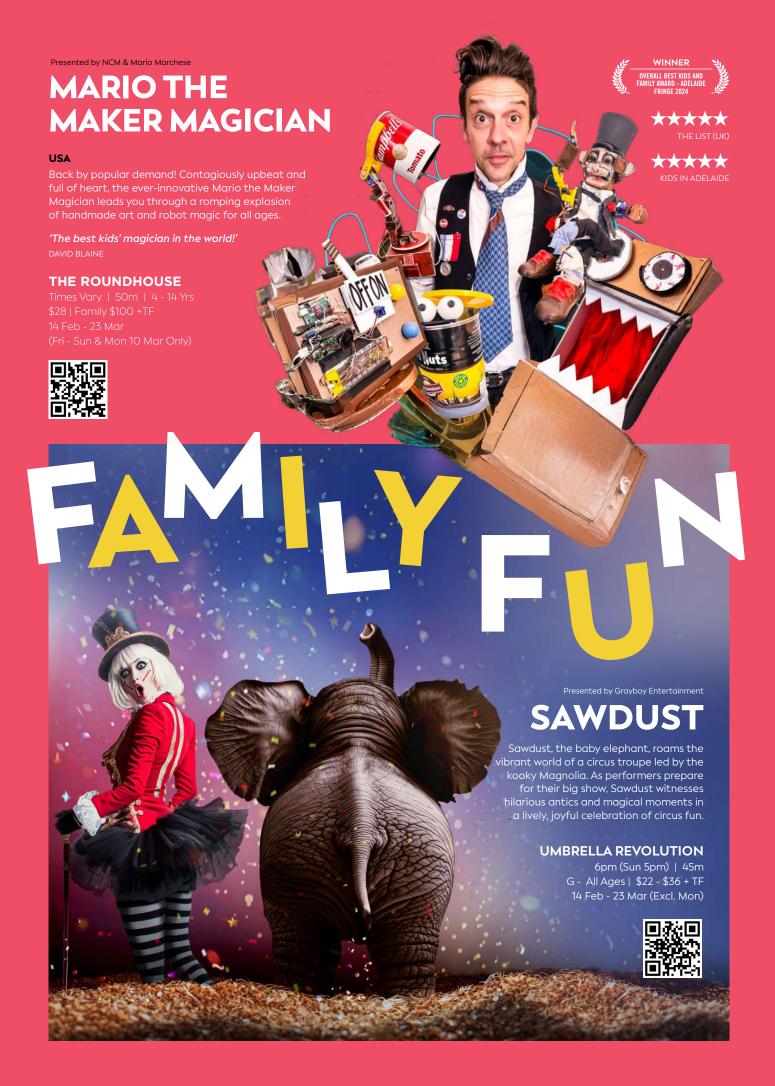

#### **CHARLIE CAPER**

Magical

SWEDEN

Due to popular demand, the winner of Sweden's Got Talent is back in Adelaide with Magical.

Magnificent sleight of hand, oodles of charm and lots of laughs.

'Amazing.'

'A clear genius.'

UMBRELLA REVOLUTION 7.30pm (Sun 6.30pm) | 60m | PG \$22 - \$40 | Family \$100 - \$115 + TF 19 Feb - 23 Mar (Excl. 24 Feb & 3, 12, 17 Mar)

Presented by Sugar High Productions

#### **DEVOUR**

ΝZ

Circus, sex, werewolves! Red Riding Hood in a strip club. Broken glass, street fights and love bites. Contortion, aerial stunts, hoodrats, acrobats -and a gold shopping trolley.

Turn the tables, f\*ck the system. Obsess, devour, possess.

'Sexy, sensual performances, comical delights, and unbelievably talented people that left the audience holding their breath, hot under the collar or simply in awe.'

THATFESTIVALBLOGGER.COM